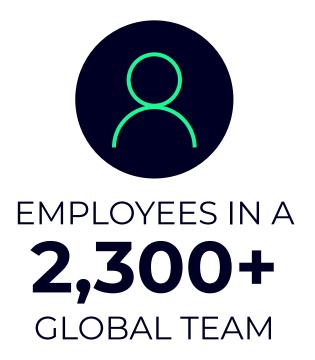

- VAS-X is able to leverage over 250 best practices from our 22 sister companies, and leverage the expertise of over 2,300 colleagues – these include expertise on the Cloud, TM Forum, Service Catalogue, ITIL, Artificial Intelligence and much more.
- VAS-X is moving to ISO 27001 and 9001 to improve Security and Quality thanks to our sister companies;

## VAS-X in Numbers

95+ years of management team experience in telecom

**25**M SIMs active per month

**950**M USSD Transactions per month

**\$26.6**M revenue billed

per month